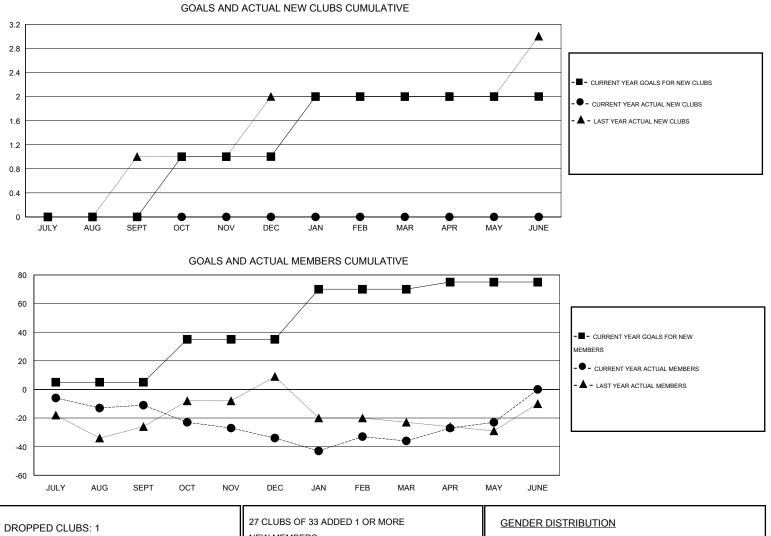

## HAL GRIEFIN

| GMT: HAL GRIFFIN LOCATION ARKANS |      |                  |           |                  | N ARKANSA        | NS                    |                    |                                     |                    | GMT CA 1         |  |
|----------------------------------|------|------------------|-----------|------------------|------------------|-----------------------|--------------------|-------------------------------------|--------------------|------------------|--|
| Clubs                            |      |                  |           |                  |                  | Members               |                    |                                     |                    |                  |  |
| RESULTS FOR 2015-2016            |      |                  |           |                  |                  | RESULTS FOR 2015-2016 |                    |                                     |                    |                  |  |
| QUARTER                          | R    | NEW CLUB<br>GOAL | NEW CLUBS | DROPPED<br>CLUBS | NET<br>GAIN/LOSS | QUARTER               | NEW MEMBER<br>GOAL | CHARTER AND<br>NEW MEMBERS<br>ADDED | DROPPED<br>MEMBERS | NET<br>GAIN/LOSS |  |
| JULY/AUG/S                       | SEPT | 0                | 0         | 0                | 0                | JULY/AUG/SEPT         | 5                  | 32                                  | 43                 | -11              |  |
| OCT/NOV/D                        | DEC  | 1                | 0         | 0                | 0                | OCT/NOV/DEC           | 30                 | 16                                  | 39                 | -23              |  |
| JAN/FEB/M/                       | AR   | 1                | 0         | 1                | -1               | JAN/FEB/MAR           | 35                 | 36                                  | 38                 | -2               |  |
| APR/MAY/J                        | UNE  | 0                | 0         | 0                | 0                | APR/MAY/JUNE          | 5                  | 27                                  | 14                 | 13               |  |

| DROPPED CLUBS: 1 |     | 27 CLUBS OF 33 ADDED 1 OR MORE | GENDER DISTRIBUTION |              |      |
|------------------|-----|--------------------------------|---------------------|--------------|------|
|                  |     | NEW MEMBERS                    | MALE                | 532 (63.79%) |      |
|                  |     | J                              | FEMALE              | 302 (36.21%) |      |
| DROPPED MEMBERS  |     |                                |                     |              |      |
| DECEASED         | 10  | CLICK HERE FOR HEALTH          |                     |              | (00) |
| CLUB CANCELLED   | 1   | ASSESSMENT DATA                | FAMILY UNIT MEMBERS |              | 129  |
| OTHER            | 123 |                                | HEAD OF HOUSEHOLD   |              | 62   |
| TOTAL 134        |     |                                | NON-HEAD OF HOUSEH  | 67           |      |
|                  |     | ]                              | 4                   |              |      |